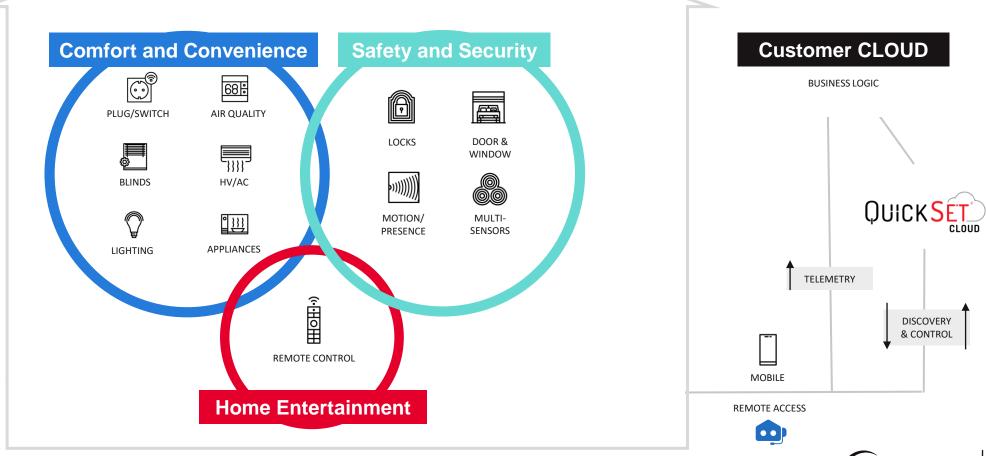

UNIVERAL MODULAR PACK

Smart home devices bring connectivity, which could bring great convenience to the home. Currently these devices are difficult to configure, in part due to variety of radios and protocols and in part because their value of operating collectively is not yet explored.

UEI has the expertise to bring seamless interoperability and deliver a derived value proposition.

## QuickSet® Delivers Smart Home Interoperability

- Launched in 2008, QuickSet® has been deployed in over 600 million devices and is providing the worlds' most comprehensive solution for smart home device discovery and control.
- QuickSet<sup>®</sup> Cloud has scaled across industry application to manages over 150 billion transactions in 2023.
- Our smart and legacy device knowledge includes 25 million unique fingerprints across nearly 1 million devices from 12,800 consumer brands, offering true interoperability between home entertainment and smart home devices, and ecosystems such as Google, Amazon and Apple Home Kit.
- QuickSet<sup>®</sup> discovery & control works across anywired and wireless communication **protocols** including IP, Zigbee/RF4CE, Bluetooth LE, and Matter.