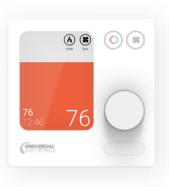

## Climate Control Opportunity

Climate control systems are **growing** and **getting smarter** 

Addressable HVAC market for residential climate control estimated at \$1B and to be growing at 10%, driven by:

- Thermostats: upgrading from programable to smart thermostats
- Wall controllers: adding connectivity to integrate with home
- Handheld AC remotes: high volume, predominantly ROW

Innovation accelerates via **HVAC system** brands

#### **Macro growth drivers** for smarter control systems

- Consumer demand for greater comfort & convenience
- Rising energy costs drive smart/energy efficient controls
- Environmental awareness and regulations
- Growing concerns over air quality

#### **Industry dynamics** that impact growth

- · Growing AI and Cloud intelligence
- Innovation in IoT and wireless sensors

- Modular platform potential application across multiple markets and channels
- Complete smart thermostat line-up cloud native architecture with full suite of connectivity, interoperability, and AI support
- Built-in end user and installer support easy onboarding, discovery, and trouble shooting with QuickSet and Virtual agent features
- Support for many wireless protocols compatible with most HVAC systems and smart homes through easy integration of proprietary protocols
- Intuitive UX award-winning, full color display with touch and dial interface at market leading price points