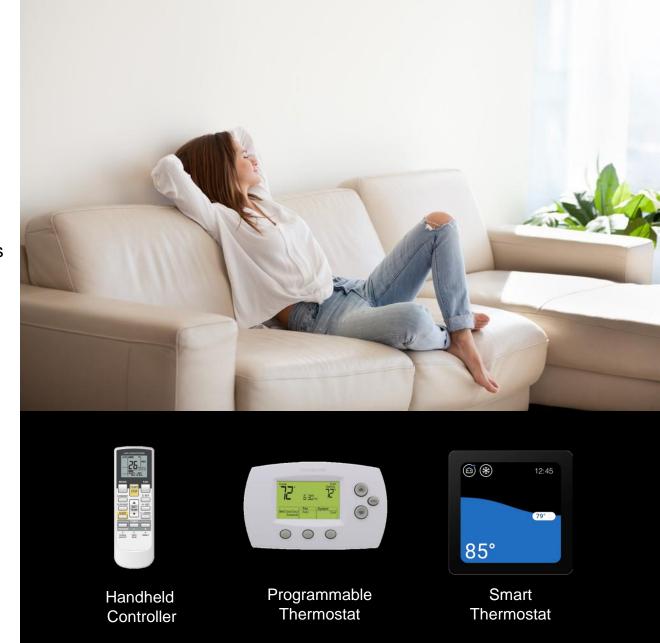

## Climate Control Opportunity

Climate control systems are **growing** and **getting smarter** 

Addressable HVAC market for residential climate control estimated at \$1B and to be growing at 10%, driven by:

- Thermostats: upgrading from programable to smart thermostats
- Wall controllers: adding connectivity to integrate with home
- Handheld AC remotes: high volume, predominantly ROW

Innovation accelerates via **HVAC system** brands

#### **Macro growth drivers** for smarter control systems

- Consumer demand for greater comfort & convenience
- Rising energy costs drive smart/energy efficient controls
- Environmental awareness and regulations
- Growing concerns over air quality

#### **Industry dynamics** that impact growth

- · Growing AI and Cloud intelligence
- Innovation in IoT and wireless sensors

- Modular platform potential application across multiple markets and channels
- Complete smart thermostat line-up cloud native architecture with full suite of connectivity, interoperability, and AI support
- Built-in end user and installer support easy onboarding, discovery, and trouble shooting with QuickSet and Virtual agent features
- Support for many wireless protocols compatible with most HVAC systems and smart homes through easy integration of proprietary protocols
- Intuitive UX award-winning, full color display with touch and dial interface at market leading price points