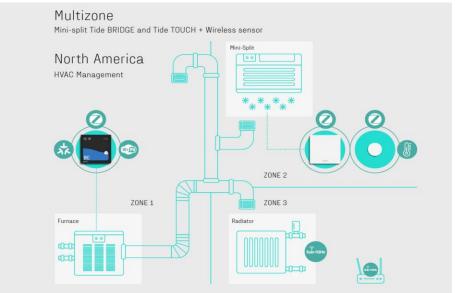

## Climate Control Opportunity

Climate control systems are **growing** and **getting smarter** 

Addressable HVAC market for residential climate control estimated at \$1B and to be growing at 10%, driven by:

- Thermostats: upgrading from programable to smart thermostats
- Wall controllers: adding connectivity to integrate with home
- Handheld AC remotes: high volume, predominantly ROW

Innovation accelerates via **HVAC system** brands

#### **Macro growth drivers** for smarter control systems

- Consumer demand for greater comfort & convenience
- Rising energy costs drive smart/energy efficient controls
- Environmental awareness and regulations
- Growing concerns over air quality

#### **Industry dynamics** that impact growth

- · Growing AI and Cloud intelligence
- Innovation in IoT and wireless sensors

- Modular platform potential application across multiple markets and channels
- Complete smart thermostat line-up cloud native architecture with full suite of connectivity, interoperability, and AI support
- Built-in end user and installer support easy onboarding, discovery, and trouble shooting with QuickSet and Virtual agent features
- Support for many wireless protocols compatible with most HVAC systems and smart homes through easy integration of proprietary protocols
- Intuitive UX award-winning, full color display with touch and dial interface at market leading price points