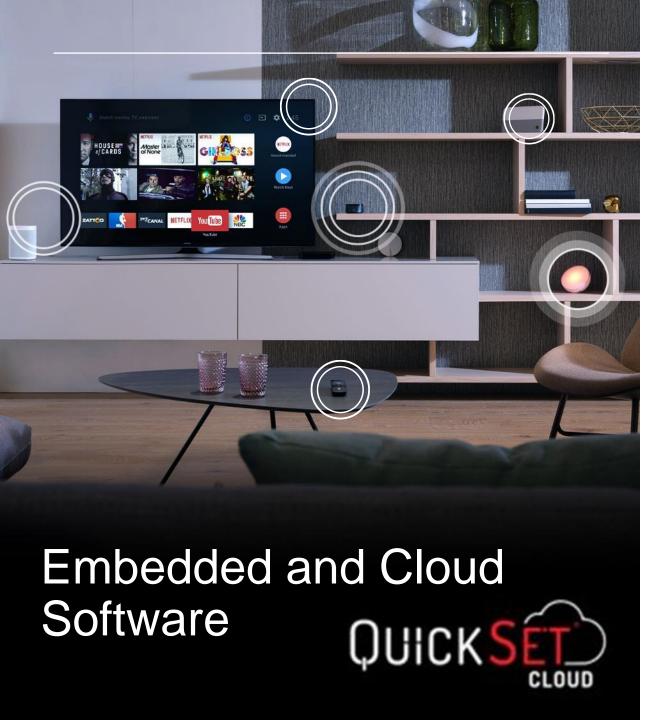

## QuickSet® Delivers Smart Home Interoperability

- Launched in 2008, QuickSet® has been deployed in over 600 million devices and is providing the worlds' most comprehensive solution for smart home device discovery and control.
- QuickSet<sup>®</sup> Cloud has scaled across industry application to manages over 150 billion transactions in 2023.
- Our smart and legacy device knowledge includes 25 million unique fingerprints across nearly 1 million devices from 12,800 consumer brands, offering true interoperability between home entertainment and smart home devices, and ecosystems such as Google, Amazon and Apple Home Kit.
- QuickSet<sup>®</sup> discovery & control works across anywired and wireless communication **protocols** including IP, Zigbee/RF4CE, Bluetooth LE, and Matter.