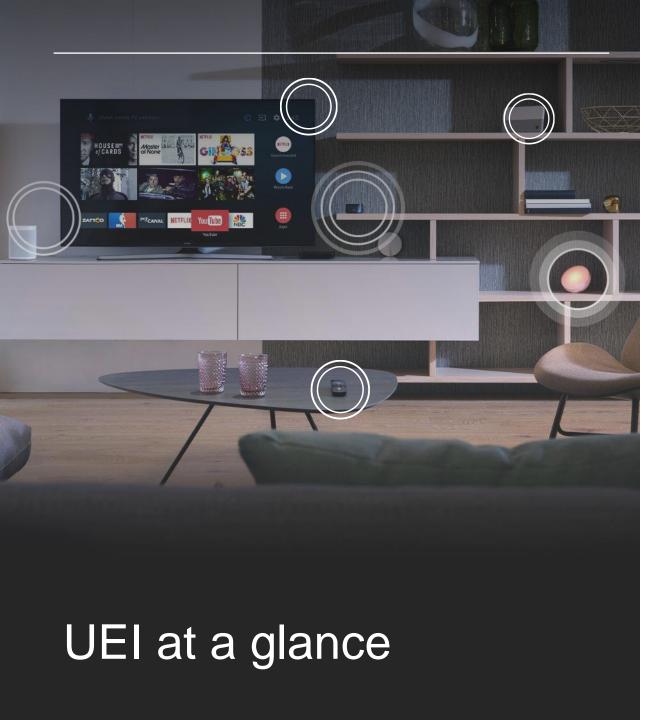

## QuickSet® Delivers Smart Home Interoperability

- Launched in 2008, QuickSet® has been deployed in over 600 million devices and is providing the worlds' most comprehensive solution for smart home device discovery and control.
- QuickSet<sup>®</sup> Cloud has scaled across industry application to manages over 150 billion transactions in 2023.
- Our smart and legacy device knowledge includes 25 million unique fingerprints across nearly 1 million devices from 12,800 consumer brands, offering true interoperability between home entertainment and smart home devices, and ecosystems such as Google, Amazon and Apple Home Kit.
- QuickSet<sup>®</sup> discovery & control works across anywired and wireless communication **protocols** including IP, Zigbee/RF4CE, Bluetooth LE, and Matter.