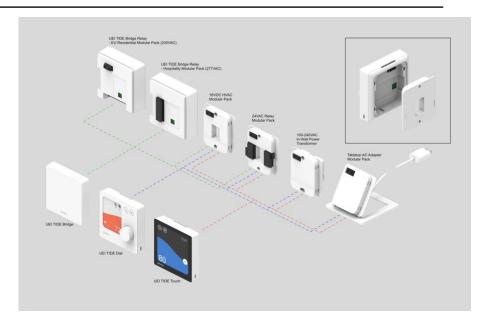

#### **Industry dynamics** that impact growth

- · Growing AI and Cloud intelligence
- Innovation in IoT and wireless sensors

- Modular platform potential application across multiple markets and channels
- Complete smart thermostat line-up cloud native architecture with full suite of connectivity, interoperability, and AI support
- Built-in end user and installer support easy onboarding, discovery, and trouble shooting with QuickSet and Virtual agent features
- Support for many wireless protocols compatible with most HVAC systems and smart homes through easy integration of proprietary protocols
- Intuitive UX award-winning, full color display with touch and dial interface at market leading price points

UNIVERAL MODULAR PACK

Smart home devices bring connectivity, which could bring great convenience to the home. Currently these devices are difficult to configure, in part due to variety of radios and protocols and in part because their value of operating collectively is not yet explored.

UEI has the expertise to bring seamless interoperability and deliver a derived value proposition.