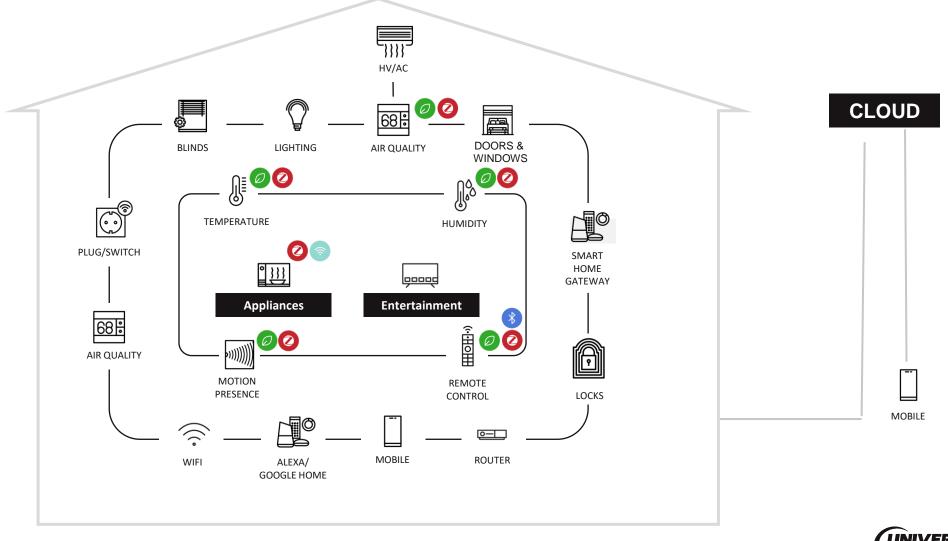

UNIVERAL MODULAR PACK

Smart home devices bring connectivity, which could bring great convenience to the home. Currently these devices are difficult to configure, in part due to variety of radios and protocols and in part because their value of operating collectively is not yet explored.

UEI has the expertise to bring seamless interoperability and deliver a derived value proposition.

## QuickSet® Delivers Smart Home Interoperability

- Launched in 2008, QuickSet® has been deployed in over 600 million devices and is providing the worlds' most comprehensive solution for smart home device discovery and control.
- QuickSet<sup>®</sup> Cloud has scaled across industry application to manages over 150 billion transactions in 2023.
- Our smart and legacy device knowledge includes 25 million unique fingerprints across nearly 1 million devices from 12,800 consumer brands, offering true interoperability between home entertainment and smart home devices, and ecosystems such as Google, Amazon and Apple Home Kit.
- QuickSet<sup>®</sup> discovery & control works across anywired and wireless communication **protocols** including IP, Zigbee/RF4CE, Bluetooth LE, and Matter.