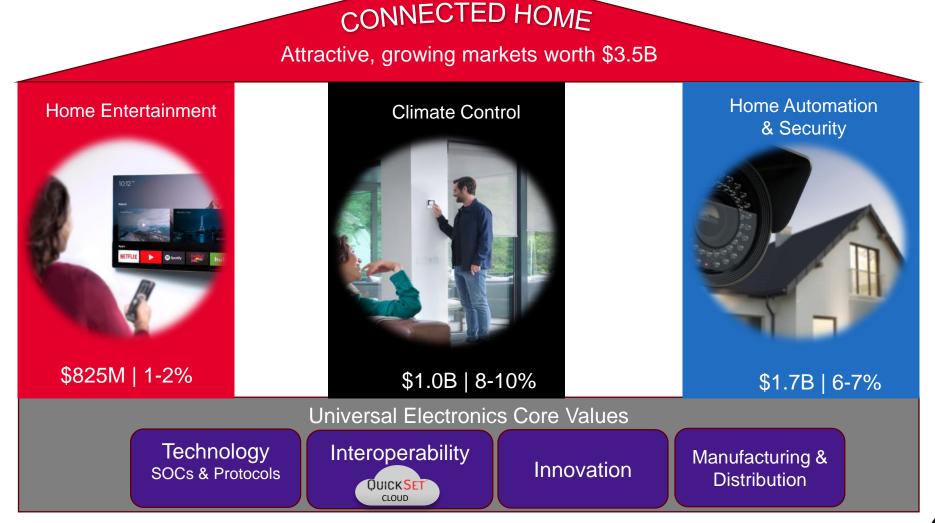

## Climate Control Opportunity

Climate control systems are **growing** and **getting smarter** 

Addressable HVAC market for residential climate control estimated at \$1B and to be growing at 10%, driven by:

- Thermostats: upgrading from programable to smart thermostats
- Wall controllers: adding connectivity to integrate with home
- Handheld AC remotes: high volume, predominantly ROW

Innovation accelerates via **HVAC system** brands

#### **Macro growth drivers** for smarter control systems

- Consumer demand for greater comfort & convenience
- Rising energy costs drive smart/energy efficient controls
- Environmental awareness and regulations
- Growing concerns over air quality

#### **Industry dynamics** that impact growth

- · Growing AI and Cloud intelligence
- Innovation in IoT and wireless sensors

- Modular platform potential application across multiple markets and channels
- Complete smart thermostat line-up cloud native architecture with full suite of connectivity, interoperability, and AI support
- Built-in end user and installer support easy onboarding, discovery, and trouble shooting with QuickSet and Virtual agent features
- Support for many wireless protocols compatible with most HVAC systems and smart homes through easy integration of proprietary protocols
- Intuitive UX award-winning, full color display with touch and dial interface at market leading price points